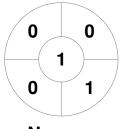

| N       | epea | an N | ighthawks |
|---------|------|------|-----------|
| GK Subs |      |      |           |

| Official | 1 | 2 | 3 | 4 | Т |
|----------|---|---|---|---|---|
| Nepean   | 0 | 0 | 1 | 0 | 1 |
| TorUtd   | 1 | 1 | 0 | 1 | 3 |