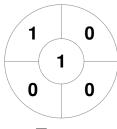

#### 12th Canadian Indoor Classic - Women 15 - 16 Feb 2025 Waterloo



#### **Match Statistics**

| Match # | Date        | Time  | Pool / Class | Pitch   |
|---------|-------------|-------|--------------|---------|
| 22      | 15 Feb 2025 | 17:20 | Pool A       | Court 2 |

|         | Toronto Toros |
|---------|---------------|
| GK Subs |               |

| Official | 1 | 2 | 3 | 4 | T |
|----------|---|---|---|---|---|
| Toros    | 4 | 1 | 1 | 0 | 6 |
| Nepean   | 0 | 0 | 0 | 0 | 0 |

| N       | Nepean Nighthawks |  |  |  |  |  |  |
|---------|-------------------|--|--|--|--|--|--|
| GK Subs |                   |  |  |  |  |  |  |

# **Penalty Corners**



Toros



Nepean

# **Circle Entries**



**Toros** 



Nepean

### **Shots**



**Toros** 



Nepean

## **Shots on Target**



**Toros** 



Nepean

### Possession %



**Toros** 



Nepean