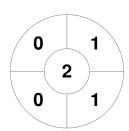

#### 12th Canadian Indoor Classic - Women 15 - 16 Feb 2025 Waterloo



#### **Match Statistics**

| Match # | Date        | Time  | Pool / Class | Pitch   |
|---------|-------------|-------|--------------|---------|
| 22      | 15 Feb 2025 | 17:20 | Pool A       | Court 2 |

|         | Toronto Toros |
|---------|---------------|
| GK Subs |               |

| Official | 1 | 2 | 3 | 4 | T |
|----------|---|---|---|---|---|
| Toros    | 4 | 1 | 1 | 0 | 6 |
| Nepean   | 0 | 0 | 0 | 0 | 0 |

| N       | Nepean Nighthawks |  |  |  |  |  |  |
|---------|-------------------|--|--|--|--|--|--|
| GK Subs |                   |  |  |  |  |  |  |

# **Penalty Corners**



Toros



Nepean

# **Circle Entries**



**Toros** 



Nepean

### **Shots**



**Toros** 



Nepean

## **Shots on Target**



**Toros** 



Nepean

### Possession %



**Toros** 



Nepean