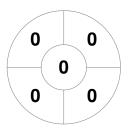

#### 12th Canadian Indoor Classic - Women 15 - 16 Feb 2025 Waterloo



#### **Match Statistics**

| Match # | Date        | Time  | Pool / Class | Pitch   |
|---------|-------------|-------|--------------|---------|
| 22      | 15 Feb 2025 | 17:20 | Pool A       | Court 2 |

|         | Toronto Toros |
|---------|---------------|
| GK Subs |               |

| Official | 1 | 2 | 3 | 4 | T |
|----------|---|---|---|---|---|
| Toros    | 4 | 1 | 1 | 0 | 6 |
| Nepean   | 0 | 0 | 0 | 0 | 0 |

| N       | Nepean Nighthawks |  |  |  |  |  |  |
|---------|-------------------|--|--|--|--|--|--|
| GK Subs |                   |  |  |  |  |  |  |

# **Penalty Corners**



Toros



Nepean

# **Circle Entries**



**Toros** 



Nepean

### **Shots**



**Toros** 



Nepean

## **Shots on Target**



**Toros** 



Nepean

### Possession %



**Toros** 



Nepean