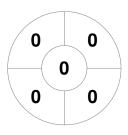

#### 12th Canadian Indoor Classic - Women 15 - 16 Feb 2025 Waterloo



#### **Match Statistics**

| Match # | Date        | Time  | Pool / Class | Pitch   |
|---------|-------------|-------|--------------|---------|
| 22      | 15 Feb 2025 | 17:20 | Pool A       | Court 2 |

|         | Toronto Toros |
|---------|---------------|
| GK Subs |               |

| Official | 1 | 2 | 3 | 4 | T |
|----------|---|---|---|---|---|
| Toros    | 4 | 1 | 1 | 0 | 6 |
| Nepean   | 0 | 0 | 0 | 0 | 0 |

| N       | Nepean Nighthawks |  |  |  |  |  |  |
|---------|-------------------|--|--|--|--|--|--|
| GK Subs |                   |  |  |  |  |  |  |

# **Penalty Corners**



Toros



Nepean

# **Circle Entries**



**Toros** 



Nepean

### **Shots**



**Toros** 



Nepean

## **Shots on Target**



**Toros** 



Nepean

### Possession %



**Toros** 



Nepean