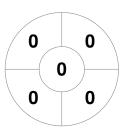

nadian Indoor Classic - Women 15 - 16 Feb 2025 Waterloo



#### **Match Statistics**

| Match # | Date        | Time  | Pool / Class | Pitch   |
|---------|-------------|-------|--------------|---------|
| 21      | 15 Feb 2025 | 17:20 | Pool A       | Court 1 |

|         | Legacy Academy |
|---------|----------------|
| GK Subs |                |

| Official  | 1 | 2 | 3 | 4 | Т |
|-----------|---|---|---|---|---|
| Legacy    | 1 | 1 | 0 | 1 | 3 |
| Twin City | 0 | 0 | 0 | 0 | 0 |

|         | Twin City FHC |  |  |  |  |  |  |
|---------|---------------|--|--|--|--|--|--|
| GK Subs | 39            |  |  |  |  |  |  |

# **Penalty Corners**





0 0 0



Legacy

**Twin City** 

Legacy

**Twin City** 

### **Shots**



Legacy



**Twin City** 

## **Shots on Target**

**Circle Entries** 







**Twin City** 

### Possession %







**Twin City**