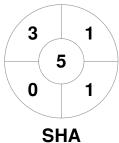

|         | Atla | antic | Sharks |  |
|---------|------|-------|--------|--|
| GK Subs |      |       |        |  |

| Official | 1 | 2 | 3 | 4 | Т |
|----------|---|---|---|---|---|
| SHA      | 0 | 2 | 1 | 1 | 4 |
| TorUtd   | 0 | 0 | 0 | 1 | 1 |