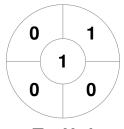

|         | Atla | antic | Sharks |  |
|---------|------|-------|--------|--|
| GK Subs |      |       |        |  |

| Official | 1 | 2 | 3 | 4 | Т |
|----------|---|---|---|---|---|
| SHA      | 0 | 2 | 1 | 1 | 4 |
| TorUtd   | 0 | 0 | 0 | 1 | 1 |