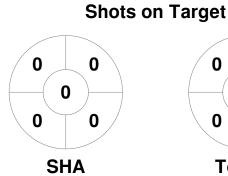

### 12th Canadian Indoor Classic - Women 15 - 16 Feb 2025 Waterloo



#### **Match Statistics**

| Match # | Date        | Time  | Pool / Class | Pitch   |
|---------|-------------|-------|--------------|---------|
| 10      | 15 Feb 2025 | 12:20 | Pool B       | Court 2 |

|         | Atla | antic | Sharks |  |
|---------|------|-------|--------|--|
| GK Subs |      |       |        |  |

| Official | 1 | 2 | 3 | 4 | Т |
|----------|---|---|---|---|---|
| SHA      | 0 | 2 | 1 | 1 | 4 |
| TorUtd   | 0 | 0 | 0 | 1 | 1 |

| Toronto United |  |  |  |  |  |
|----------------|--|--|--|--|--|
| GK Subs        |  |  |  |  |  |

**Circle Entries** 

# **Penalty Corners**









**TorUtd** 

**SHA** 

**TorUtd** 

## **Shots**









## Possession %